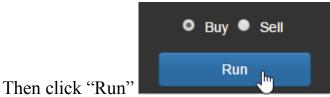

To run an alert script, simply complete the following fields:

- Symbol
- Periodicity
- Interval
- Bars count (direction from current moment to the past)
- Choose Buy or Sell

. Alerts will start displaying on the