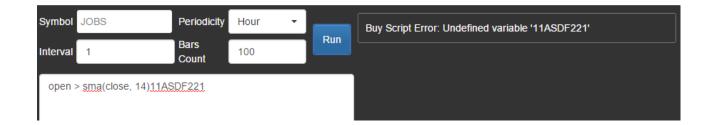

If your scripts have any errors TradeScript will show you where they are.

Back test tabs also have context menus. You can create new back tests and rename or close existing back tests.

- Account
- Symbol
- Quantity
- Type
- Price (optional)
- Stop price (optional)
- TIF type
- GTD date (optional)

Fill all scripts and order parameters and press run.

| Times    | & Sales             | my tra | de script     |          |     |         |             |               |                  |
|----------|---------------------|--------|---------------|----------|-----|---------|-------------|---------------|------------------|
| Symbol   | AAPL                |        | Periodicity   | Minute 👻 |     | Account | Den Scott 🔹 | Quantity      | 3                |
| Interval | 1                   |        | Bars<br>Count | 100      | Run | Symbol  | AAPL        | Туре          | Limit 🗸          |
| open :   | > <u>sma</u> (close | , 14)  |               |          |     | Price   | 33          | Stop<br>Price |                  |
|          |                     |        |               |          |     | TIF     | GTC -       | Date          | 12.18.2014 06:46 |
|          |                     |        |               |          |     |         |             |               |                  |
|          |                     |        |               |          |     |         |             |               |                  |
| open •   | < <u>sma</u> (close | , 14)  |               |          |     |         |             |               |                  |
|          |                     |        |               |          |     |         |             |               |                  |
|          |                     |        |               |          |     |         |             |               |                  |
|          |                     |        |               |          |     |         |             |               |                  |