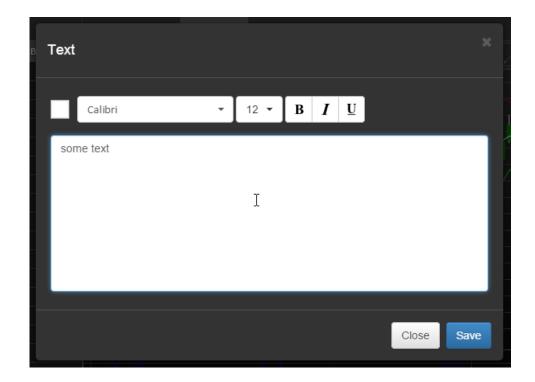

The chart also has Fibonacci drawings and more line studies are on the way.

You can insert text or images onto the chart.

Dialog example for adding text.

Dialog example for adding an image.

You can delete a selected drawing by clicking on the trash button.