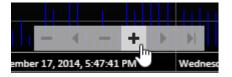

The chart also has a navigation bar on the bottom.

Finally, you can resize chart panels.