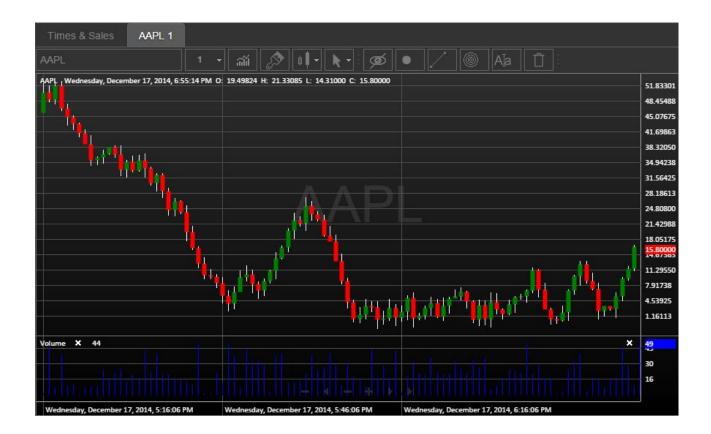

Fill all the fields in the dialog and click "Create".

A new chart will appear in the center panel.

Every chart has its own toolbar to manage it. For example, you can change the symbol as shown in the picture.