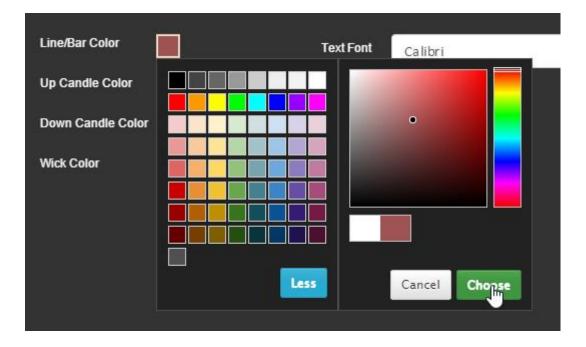

You can choose predefined colors.

Or you can click the "More" button on the colorpicker and set your own color.

To add custom theme press the button "New" in the bottom of the dialog.

Type a name of the new theme and press the "OK" button.