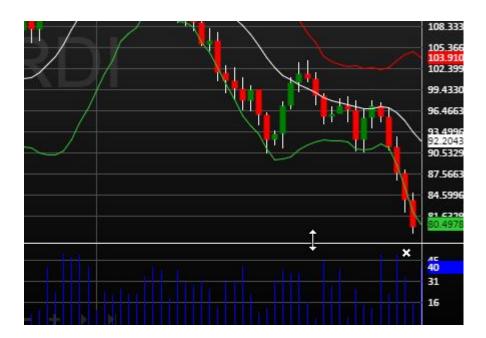

### 15. Chart

Charts are provided via our <u>StockChartX HTML5 Web & Mobile library</u>. To open a new chart tab just click on **New**  $\rightarrow$  **Chart** in the application menu.

It will open a popup dialog with the chart data parameters:

- Symbol
- Periodicity
- Interval
- Bars count or Start Date

All chart ticks are displayed in real time using our <u>SuperWebSocket data server</u>, which pushes data to the HTML5 client in their desktop or mobile web browser.

| &        | Ne | ew chart    |                  |  |
|----------|----|-------------|------------------|--|
| .4<br>.4 |    | Symbol      | I                |  |
| .4<br>14 |    | Periodicity | Minute 👻         |  |
| 4        |    | Interval    | 1                |  |
| .4<br>.4 | •  | Bars Count  | 100              |  |
| .4       | 0  | Start Date  | 12.17.2014 18:52 |  |
| .4       |    |             |                  |  |
|          |    |             | Create Cancel    |  |
|          |    |             |                  |  |

Fill all the fields in the dialog and click "Create".

A new chart will appear in the center panel.

Every chart has its own toolbar to manage it. For example, you can change the symbol as shown in the picture.

Or you can change the chart periodicity.

Also the toolbar has a button which opens a dialog where you can add indicators.

There is also search and you can turn on help if needed.

| в | Indicators                                        | Q      | Search | I                                                                  |                  | Help 🔵             |         |   |
|---|---------------------------------------------------|--------|--------|--------------------------------------------------------------------|------------------|--------------------|---------|---|
|   | <b>Bands</b><br>Bollinger Bands<br>Moving Average | Envelo |        | Fractal Chaos Bands<br>Prime Number Bands                          | Stolle           | r Average Range (  | Channel |   |
|   | High Low Bands<br>General                         |        |        | Keltner Channel                                                    |                  |                    |         |   |
|   | High Minus Low<br>Median Price<br>Typical Price   |        | I      | Volume Rate of Chang<br>Price Rate of Change<br>Standard Deviation | e Lowe:<br>Volun | st Low Value<br>ne |         |   |
|   | Weighted Close                                    |        |        | Highest High Value                                                 |                  |                    |         |   |
|   | Index                                             |        |        |                                                                    |                  |                    |         | - |

If help is turned on, hover an indicator name and help will appear. All indicators are fully documented and are also linked to Wikipedia where articles are available.

| e | в                                                 | Indicators                                                                                                                                                                                                                                               | Q                                                                                             | bo                                                           |                                                           |     |        |     |  |  | I | lelp |  |  |  |
|---|---------------------------------------------------|----------------------------------------------------------------------------------------------------------------------------------------------------------------------------------------------------------------------------------------------------------|-----------------------------------------------------------------------------------------------|--------------------------------------------------------------|-----------------------------------------------------------|-----|--------|-----|--|--|---|------|--|--|--|
|   | Boll<br>mea<br>a ca<br>Inte<br>The<br>grea<br>met | Bands<br>Bollinger Bands<br>erview<br>linger Bands were<br>linger in the 198<br>asure a high and lo<br>alculation based on<br>erpretation<br>e interpretation of B<br>atly among traders<br>thod is to buy when<br>er band and to<br>ches the higher ban | e inven<br>0s. Bol<br>w trading<br>standard<br>collinger<br>s. The n<br>o the pric<br>sell wh | linger<br>g range<br>d devia<br>Bands<br>nost co<br>ce toucl | Bands<br>e using<br>tion.<br>s varies<br>ommon<br>hes the | v O | scilla | tor |  |  |   |      |  |  |  |
|   | Sou<br>Peri<br>Star                               | ameters<br>irce<br>iods<br>ndard Deviations<br>ving Average Type                                                                                                                                                                                         |                                                                                               |                                                              |                                                           |     |        |     |  |  |   |      |  |  |  |
|   |                                                   | Also see Wikipedia                                                                                                                                                                                                                                       | ı - Bolling                                                                                   | ger Bai                                                      | nds                                                       |     |        |     |  |  |   |      |  |  |  |

Click the indicator and it will appear on the chart.

Also you can change chart theme if you click the corresponding button on the toolbar.

You can choose colors and text settings there. By the way you can add and set up your own theme.

The chart supports drawings. You can switch them on or off by clicking this button.

To add simple drawings choose one from toolbar and then click on the chart where you want to add it.

In addition, you can draw lines, rectangles, triangles, circles etc. from a menu.

The chart also has Fibonacci drawings and more line studies are on the way.

You can insert text or images onto the chart.

Dialog example for adding text.

Dialog example for adding an image.

You can delete a selected drawing by clicking on the trash button.

The chart also has a navigation bar on the bottom.

Finally, you can resize chart panels.