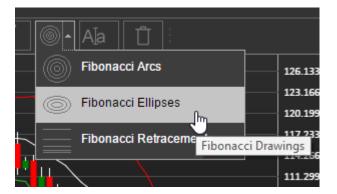

The chart also has Fibonacci drawings and more line studies are on the way.

You can insert text or images onto the chart.

Dialog example for adding text.

Dialog example for adding an image.

You can delete a selected drawing by clicking on the trash button.