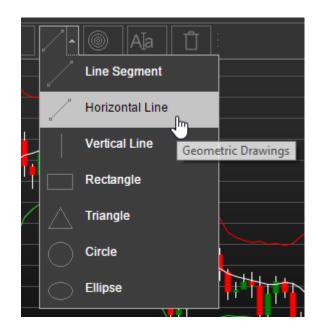

The chart supports drawings. You can switch them on or off by clicking this button.

To add simple drawings choose one from toolbar and then click on the chart where you want to add it.

In addition, you can draw lines, rectangles, triangles, circles etc. from a menu.

The chart also has Fibonacci drawings and more line studies are on the way.

You can insert text or images onto the chart.

Dialog example for adding text.

Dialog example for adding an image.

You can delete a selected drawing by clicking on the trash button.