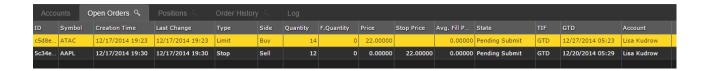

#### 4. Open orders tab

The Open Orders tab contains all the orders that haven't been filled fully and have not been cancelled or rejected. It contains the following columns:

- Order ID
- Symbol
- Order creation date and time
- Last change date and time
- Order type
- Order side
- Quantity
- Filled quantity
- Price
- Stop price
- Average fill price
- Order state
- TIF type
- GTD date and time
- Account name

| ID         Symbol         Creation Time         Last Change         Type         Side         Quantity         F.Quantity         Price         Stop Price         Avg. Fill P         State         TIF         GTD           c5d8e         ATAC         12/17/2014 19:23         12/17/2014 19:23         Limit         Buy         14         0         22.00000         0.00000         Pending Submit         GTD         12/27 | ID Sy   | Symbol | Creation Time    |                  |       |      |          |            |          |            |             |                |     |                  |             |
|--------------------------------------------------------------------------------------------------------------------------------------------------------------------------------------------------------------------------------------------------------------------------------------------------------------------------------------------------------------------------------------------------------------------------------------|---------|--------|------------------|------------------|-------|------|----------|------------|----------|------------|-------------|----------------|-----|------------------|-------------|
| and a star 12/17/2014 19:22 12/17/2014 19:22 Limit Ruy 14 0 22 00000 0.00000 Reading Submit CTD 12/2                                                                                                                                                                                                                                                                                                                                 |         |        | creation mile    | Last Change      | Туре  | Side | Quantity | F.Quantity | Price    | Stop Price | Avg. Fill P | State          | TIF | GTD              | Account     |
|                                                                                                                                                                                                                                                                                                                                                                                                                                      | 5d8e AT | ATAC   | 12/17/2014 19:23 | 12/17/2014 19:23 | Limit | Buy  | 14       | 0          | 22.00000 |            | 0.00000     | Pending Submit | GTD | 12/27/2014 05:23 | Lisa Kudrow |
|                                                                                                                                                                                                                                                                                                                                                                                                                                      |         |        |                  |                  |       |      |          |            |          |            |             |                |     |                  |             |