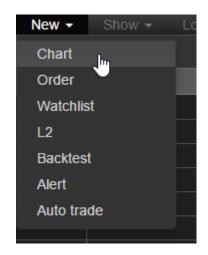

# 2. Menu

The menu bar has three sections: New, Show, and Logout.

| New -     | Show - | Log | out | New -    | Show - Logout |
|-----------|--------|-----|-----|----------|---------------|
| Chart     |        |     |     | New wate | Accounts      |
| Order     |        |     | Ask | Symbol   | Open Orders   |
| Watchlist | t      |     |     |          | Positions     |
| L2        |        |     |     |          | Order History |
| Backtest  |        |     |     |          | Times & Sales |
| Alert     |        |     |     |          | Chat & Media  |
| Auto trac | le     |     |     |          | Log           |

"New" contains items, which opens new tabs. "Show" contains items which activates other tabs.