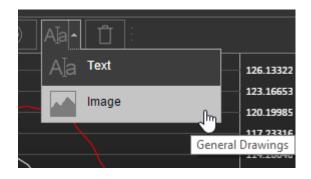

The chart also has Fibonacci drawings and more line studies are on the way.

You can insert text or images onto the chart.

Dialog example for adding text.

Dialog example for adding an image.

You can delete a selected drawing by clicking on the trash button.