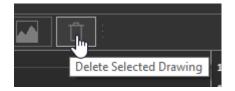

The chart also has Fibonacci drawings and more line studies are on the way.

You can insert text or images onto the chart.

Dialog example for adding text.

Dialog example for adding an image.

You can delete a selected drawing by clicking on the trash button.