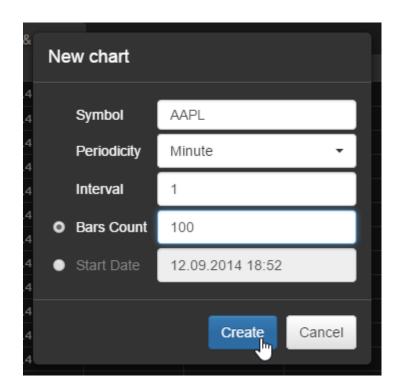

### 15. Chart

Charts are provided via our <u>StockChartX HTML5 Web & Mobile library</u>. To open a new chart tab just click on **New**  $\rightarrow$  **Chart** in the application menu.

It will open a popup dialog with the chart data parameters:

- Symbol
- Periodicity
- Interval
- Bars count or Start Date

All chart ticks are displayed in real time using our <u>SuperWebSocket data server</u>, which pushes data to the HTML5 client in their desktop or mobile web browser.

| &        | Ne | ew chart    |                  |  |
|----------|----|-------------|------------------|--|
| .4<br>.4 |    | Symbol      | I                |  |
| .4<br>14 |    | Periodicity | Minute 👻         |  |
| 4        |    | Interval    | 1                |  |
| .4<br>.4 | •  | Bars Count  | 100              |  |
| .4       | 0  | Start Date  | 12.17.2014 18:52 |  |
| .4       |    |             |                  |  |
|          |    |             | Create Cancel    |  |
|          |    |             |                  |  |

Fill all the fields in the dialog and click "Create".

A new chart will appear in the center panel.

Every chart has its own toolbar to manage it. For example, you can change the symbol as shown in the picture.