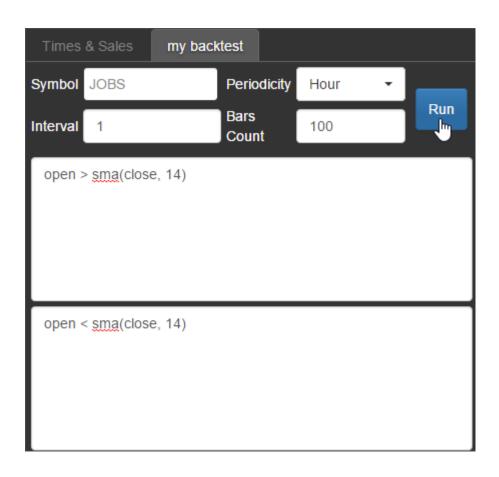

To run an auto trade simply complete the fields related to the alert:

- Symbol
- Periodicity
- Interval
- Bars count (direction from current moment to the past)
- Buy script
- Sell script

and fields related to order:

- Account
- Symbol
- Quantity
- Type
- Price (optional)
- Stop price (optional)
- TIF type
- GTD date (optional)

Fill all scripts and order parameters and press run.

| Times    | & Sales             | my tra | de script     |          |     |         |             |               |                  |
|----------|---------------------|--------|---------------|----------|-----|---------|-------------|---------------|------------------|
| Symbol   | AAPL                |        | Periodicity   | Minute 👻 |     | Account | Den Scott 🔹 | Quantity      | 3                |
| Interval | 1                   |        | Bars<br>Count | 100      | Run | Symbol  | AAPL        | Туре          | Limit 🗸          |
| open :   | > <u>sma</u> (close | , 14)  |               |          |     | Price   | 33          | Stop<br>Price |                  |
|          |                     |        |               |          |     | TIF     | GTC -       | Date          | 12.18.2014 06:46 |
|          |                     |        |               |          |     |         |             |               |                  |
|          |                     |        |               |          |     |         |             |               |                  |
| open •   | < <u>sma</u> (close | , 14)  |               |          |     |         |             |               |                  |
|          |                     |        |               |          |     |         |             |               |                  |
|          |                     |        |               |          |     |         |             |               |                  |
|          |                     |        |               |          |     |         |             |               |                  |