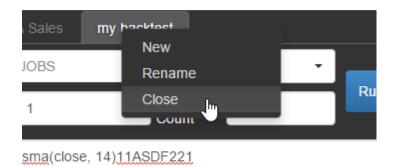

If your scripts have any errors TradeScript will show you where they are.

Back test tabs also have context menus. You can create new back tests and rename or close existing back tests.