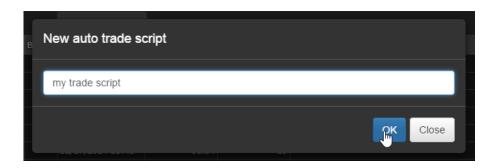

#### 14. Auto trade

To open the Alerts tab just click on  $New \rightarrow Auto trade$  in the application menu.

Type your new auto trade name into a field and click OK.

The tab will appear in the center dock.