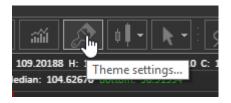

Click the indicator and it will appear on the chart.

Also you can change chart theme if you click the corresponding button on the toolbar.

You can choose colors and text settings there. By the way you can add and set up your own theme.

| в | Theme "Dark"      |       |   |                     |         |       | ×        |   |
|---|-------------------|-------|---|---------------------|---------|-------|----------|---|
|   | Line/Bar Color    |       |   | Text Font           | Calibri |       | <b>•</b> |   |
|   | Up Candle Color   |       |   | Text Size           | 11 🕶    |       |          | - |
|   | Down Candle Color |       |   | Text Color          |         |       |          | Ζ |
|   | Wick Color        |       |   | Gradient<br>Color 1 |         |       |          |   |
|   |                   |       |   | Gradient<br>Color 2 |         |       |          |   |
|   |                   |       |   | Grid Color          |         |       |          |   |
|   |                   |       |   |                     |         |       |          |   |
|   | Theme             | • Nev | v |                     |         | Close | Apply    |   |
|   |                   |       |   |                     |         |       |          |   |