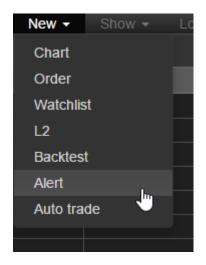

### 13. Alerts

To open the Alert tab just click on  $New \rightarrow Alert$  in the application menu.

Type a new alert tab name into a field and click OK.

The tab will appear in the center dock.

| Times & S   | ales my alert |               |              |
|-------------|---------------|---------------|--------------|
| Symbol      |               | Bars<br>Count |              |
| Periodicity | Minute        | • o           | 🕨 Buy 🌑 Sell |
| Interval    |               |               | Run          |
| Script      |               |               |              |
|             |               |               |              |
|             |               |               |              |
|             |               |               |              |
|             |               |               |              |