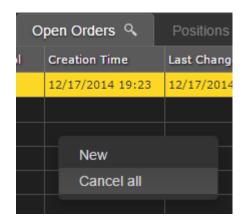

Moreover, if you click on an empty space in the grid, a general context menu opens. It has two items: New order and cancel all orders (if the opened order exists).

When you click on "New", a popup for placing an order opens. The list of fields: