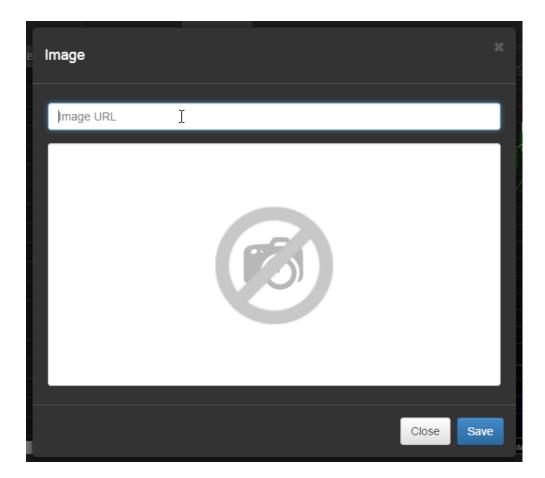

The chart also has Fibonacci drawings and more line studies are on the way.

You can insert text or images onto the chart.

Dialog example for adding text.

Dialog example for adding an image.

You can delete a selected drawing by clicking on the trash button.