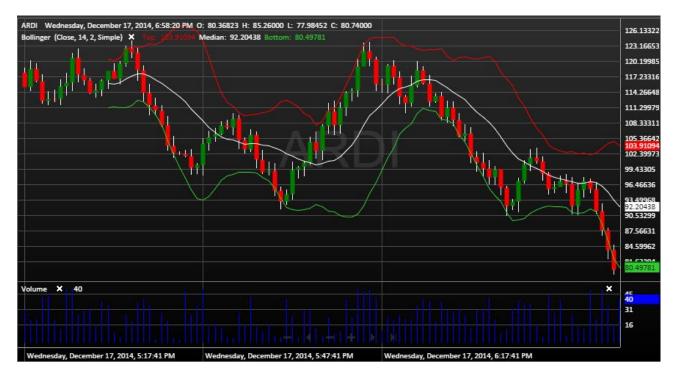

Click the indicator and it will appear on the chart.

Also you can change chart theme if you click the corresponding button on the toolbar.

You can choose colors and text settings there. By the way you can add and set up your own theme.