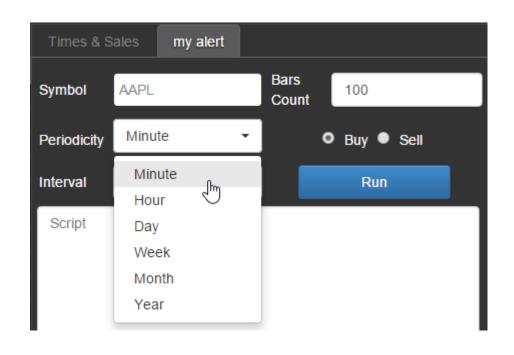

### 13. Alerts

To open the Alert tab just click on  $New \rightarrow Alert$  in the application menu.

Type a new alert tab name into a field and click OK.

The tab will appear in the center dock.

| Times & S   | ales my alert |               |              |
|-------------|---------------|---------------|--------------|
| Symbol      |               | Bars<br>Count |              |
| Periodicity | Minute        | • o           | 🕨 Buy 🌑 Sell |
| Interval    |               |               | Run          |
| Script      |               |               |              |
|             |               |               |              |
|             |               |               |              |
|             |               |               |              |
|             |               |               |              |

To run an alert script, simply complete the following fields:

- Symbol
- Periodicity
- Interval
- Bars count (direction from current moment to the past)
- Choose Buy or Sell

. Alerts will start displaying on the