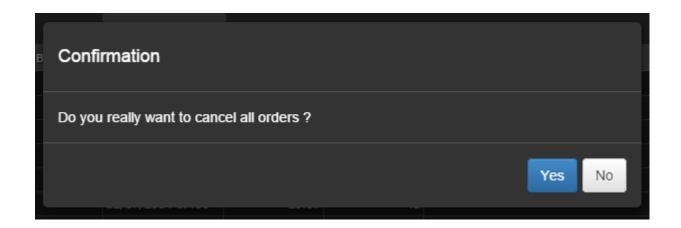

If your order gets accepted, it will appear in the "Open orders" tab.

How can you cancel all orders? Click the right mouse button on the open orders grid and choose "Cancel all".

| Open Orders 🔍   | Positions 🔍        | Order History ् |
|-----------------|--------------------|-----------------|
| d Creation Time | Last Change        | Type Sid        |
| 12/17/2014 19:2 | 23 12/17/2014 19:2 | 3 Limit Bu      |
| 12/17/2014 19:3 | 30 12/17/2014 19:3 | 0 Stop Se       |
|                 |                    |                 |
|                 | New                |                 |
|                 | Cano               | cel all         |
|                 |                    |                 |

Confirm your decision.

The open orders grid will become empty after cancelling all the orders.

| Accounts Open Orders Q  | Positions 🔍 | Order History |      | Log      |
|-------------------------|-------------|---------------|------|----------|
| ID Symbol Creation Time | Last Change | Туре          | Side | Quantity |
|                         |             |               |      |          |
|                         |             |               |      |          |