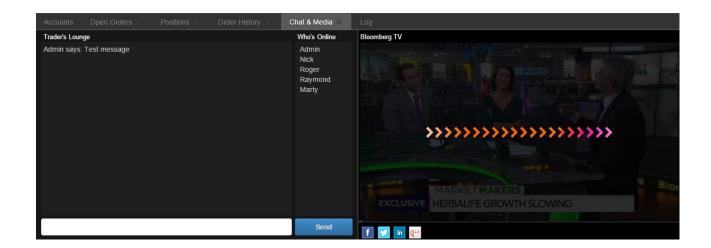

#### 9. Chat and Media tab

This tab contains chat for all online users on the left side and a Bloomberg TV stream on the right side.

The left side of the chat contains messages and the right side contains online users. You can type your message into the input field and press Enter or click "Send".

If you do not need this tab anymore, you can close it

Bloomberg TV has a play/pause button, volume control and full screen button.