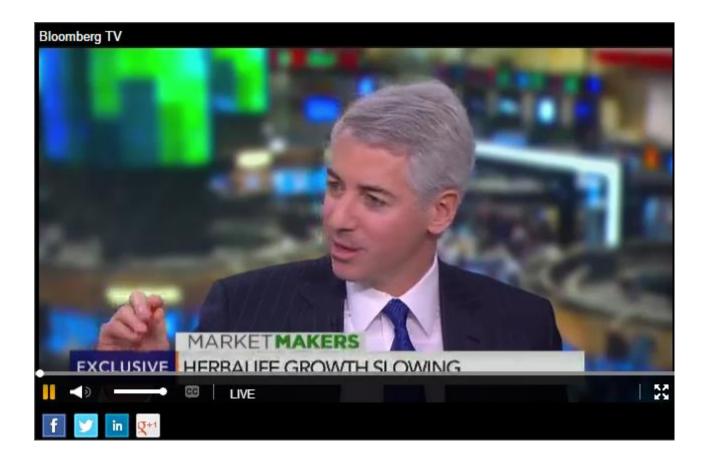

By the way you can close all lists except the active list by clicking "Close others" in the context menu.

Result:

| New 👻   | Show 👻  | Log | out |
|---------|---------|-----|-----|
| my watc | hlist 🤍 |     |     |
| Symbol  | Time    |     | Ask |
|         |         |     |     |
|         |         |     |     |
|         |         |     |     |
|         |         |     |     |
|         |         |     |     |