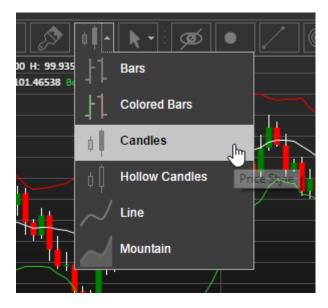

After changes are made do not forget to press "Apply" to save the settings.

Back to the toolbar, you can choose price style: Bars, Colored Bars, Candles, Hollow Candles, Line or Mountain.

In addition, you can change the cursor type.