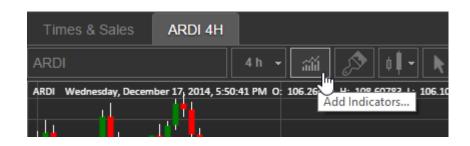

Or you can change the chart periodicity.

Also the toolbar has a button which opens a dialog where you can add indicators.

There is also search and you can turn on help if needed.

| в | Indicators                                        | Q      | Search | I                                                                  |                  | Help 🔵             |         |   |
|---|---------------------------------------------------|--------|--------|--------------------------------------------------------------------|------------------|--------------------|---------|---|
|   | <b>Bands</b><br>Bollinger Bands<br>Moving Average | Envelo |        | Fractal Chaos Bands<br>Prime Number Bands                          | Stolle           | r Average Range (  | Channel |   |
|   | High Low Bands<br>General                         |        |        | Keltner Channel                                                    |                  |                    |         |   |
|   | High Minus Low<br>Median Price<br>Typical Price   |        | I      | Volume Rate of Chang<br>Price Rate of Change<br>Standard Deviation | e Lowe:<br>Volun | st Low Value<br>ne |         |   |
|   | Weighted Close                                    |        |        | Highest High Value                                                 |                  |                    |         |   |
|   | Index                                             |        |        |                                                                    |                  |                    |         | - |