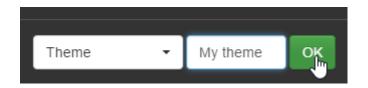

You can choose predefined colors.

Or you can click the "More" button on the colorpicker and set your own color.

To add custom theme press the button "New" in the bottom of the dialog.

Type a name of the new theme and press the "OK" button.

Your theme will appear in the dropdown menu.

| 3 | Theme "My th                    | eme' | •   |  |    |                  |     |    |       |       |   |     |     |
|---|---------------------------------|------|-----|--|----|------------------|-----|----|-------|-------|---|-----|-----|
|   | Line/Bar Color                  |      |     |  | Te | ext Fo           | nt  | Ca | libri |       |   | •   |     |
|   | Up Candle Color                 |      |     |  | Те | ext Siz          | ze  | 11 | -     |       |   |     |     |
|   | Down Candle Color<br>Wick Color |      |     |  | Те | ext Co           | lor |    |       |       |   |     |     |
|   | WICK COIDI                      |      |     |  |    | radier<br>olor 1 | nt  |    |       |       |   |     |     |
|   |                                 |      |     |  |    | radier<br>olor 2 |     |    |       |       |   |     |     |
|   |                                 |      |     |  | Gr | rid Co           | lor |    |       |       |   |     |     |
|   | Theme                           | Ţ    | New |  |    |                  |     |    |       | Close | e | Арр | oly |
|   | Dark<br>My theme                | _lm  |     |  |    |                  |     |    |       |       |   |     |     |