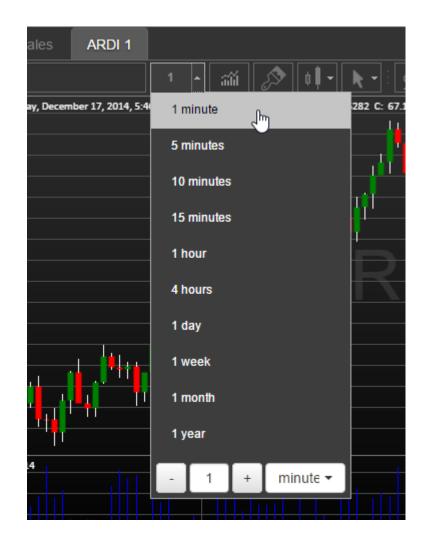

Fill all the fields in the dialog and click "Create".

A new chart will appear in the center panel.

Every chart has its own toolbar to manage it. For example, you can change the symbol as shown in the picture.

Or you can change the chart periodicity.

Also the toolbar has a button which opens a dialog where you can add indicators.

There is also search and you can turn on help if needed.

| в | Indicators                                        | Q      | Search | I                                                                  |                  | Help 🔵             |         |   |
|---|---------------------------------------------------|--------|--------|--------------------------------------------------------------------|------------------|--------------------|---------|---|
|   | <b>Bands</b><br>Bollinger Bands<br>Moving Average | Envelo |        | Fractal Chaos Bands<br>Prime Number Bands                          | Stolle           | r Average Range (  | Channel |   |
|   | High Low Bands<br>General                         |        |        | Keltner Channel                                                    |                  |                    |         |   |
|   | High Minus Low<br>Median Price<br>Typical Price   |        | I      | Volume Rate of Chang<br>Price Rate of Change<br>Standard Deviation | e Lowe:<br>Volun | st Low Value<br>ne |         |   |
|   | Weighted Close                                    |        |        | Highest High Value                                                 |                  |                    |         |   |
|   | Index                                             |        |        |                                                                    |                  |                    |         | - |