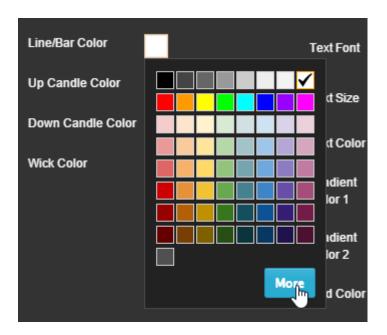

| в | Theme "Dark"      |       |   |                     |         |       | ×        |   |
|---|-------------------|-------|---|---------------------|---------|-------|----------|---|
|   | Line/Bar Color    |       |   | Text Font           | Calibri |       | <b>•</b> |   |
|   | Up Candle Color   |       |   | Text Size           | 11 🕶    |       |          | - |
|   | Down Candle Color |       |   | Text Color          |         |       |          | Ζ |
|   | Wick Color        |       |   | Gradient<br>Color 1 |         |       |          |   |
|   |                   |       |   | Gradient<br>Color 2 |         |       |          |   |
|   |                   |       |   | Grid Color          |         |       |          |   |
|   |                   |       |   |                     |         |       |          |   |
|   | Theme             | • Nev | v |                     |         | Close | Apply    |   |
|   |                   |       |   |                     |         |       |          |   |

You can choose predefined colors.

Or you can click the "More" button on the colorpicker and set your own color.

To add custom theme press the button "New" in the bottom of the dialog.

Type a name of the new theme and press the "OK" button.