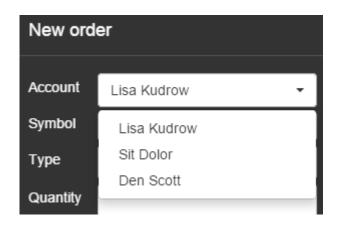

- Account name
- Symbol
- Order type
- Price
- Stop price
- Quantity
- TIF type
- GTD date and time

| New order |                 |  |  |  |  |  |  |  |
|-----------|-----------------|--|--|--|--|--|--|--|
| Account   | Lisa Kudrow 👻   |  |  |  |  |  |  |  |
| Symbol    |                 |  |  |  |  |  |  |  |
| Туре      | Market 🗸        |  |  |  |  |  |  |  |
| Quantity  |                 |  |  |  |  |  |  |  |
| TIF       | GTC 🗸           |  |  |  |  |  |  |  |
|           |                 |  |  |  |  |  |  |  |
|           | Buy Sell Cancel |  |  |  |  |  |  |  |

Select an account from which you want to place the order.

Then type a symbol or company name into the "Symbol" field and choose what you need from suggestions (an auto-complete menu is displayed).

| New ord  | er       |                                    |     |
|----------|----------|------------------------------------|-----|
| Account  | Lisa Kuo | drow 👻                             |     |
| Symbol   | AA       |                                    |     |
| Туре     | AAON     | AAON Inc                           | NSD |
| Quantity | ASTM     | Aastrom Biosciences Inc            | NSD |
| Quantity | AANB     | Abigail Adams National Bancorp     | NSD |
| TIF      | AACE     | Ace Cash Express Inc               | NSD |
|          | AATI     | Advanced Analogic Technologies Inc | NSD |
|          | AATK     | American Access Technologies       | NSD |
|          | AAUK     | Anglo American PLC                 | NSD |
|          | AAPI     | Apple Computer Inc                 | NSD |