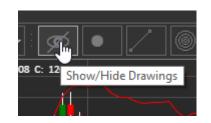

The chart supports drawings. You can switch them on or off by clicking this button.

To add simple drawings choose one from toolbar and then click on the chart where you want to add it.

In addition, you can draw lines, rectangles, triangles, circles etc. from a menu.