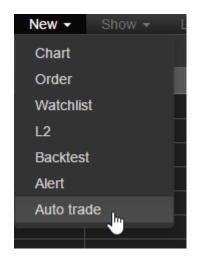

#### 14. Auto trade

To open the Alerts tab just click on  $New \rightarrow Auto trade$  in the application menu.

Type your new auto trade name into a field and click OK.

The tab will appear in the center dock.