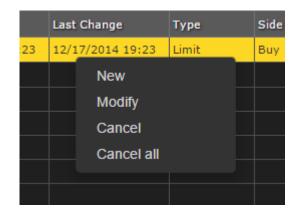

This grid has a context menu for orders with the following paragraphs:

- New (create new order)
- Modify (modify existing order)
- Cancel (cancel selected order)
- Cancel all (cancel all opened orders)