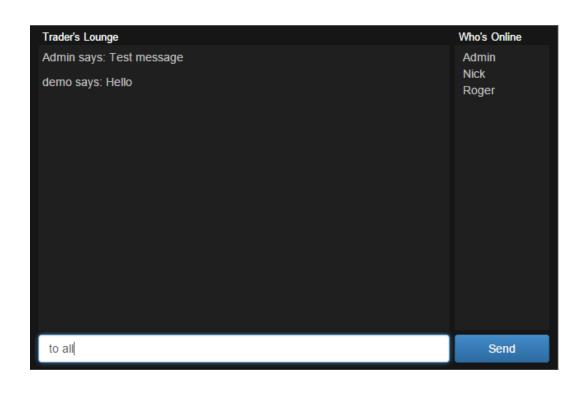

#### 9. Chat and Media tab

This tab contains chat for all online users on the left side and a Bloomberg TV stream on the right side.

The left side of the chat contains messages and the right side contains online users. You can type your message into the input field and press Enter or click "Send".

If you do not need this tab anymore, you can close it

Bloomberg TV has a play/pause button, volume control and full screen button.