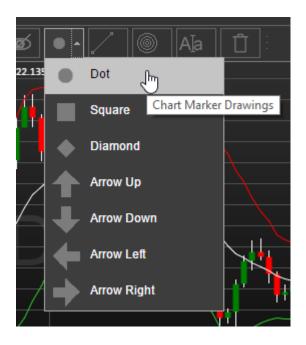

The chart supports drawings. You can switch them on or off by clicking this button.

To add simple drawings choose one from toolbar and then click on the chart where you want to add it.

In addition, you can draw lines, rectangles, triangles, circles etc. from a menu.

The chart also has Fibonacci drawings and more line studies are on the way.

You can insert text or images onto the chart.

Dialog example for adding text.

Dialog example for adding an image.

You can delete a selected drawing by clicking on the trash button.