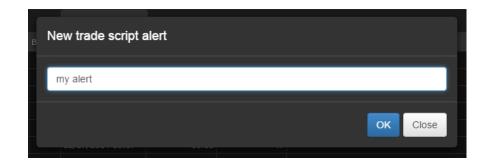

### 13. Alerts

To open the Alert tab just click on  $New \rightarrow Alert$  in the application menu.

Type a new alert tab name into a field and click OK.

The tab will appear in the center dock.

| Times & S   | ales my alert |               |              |
|-------------|---------------|---------------|--------------|
| Symbol      |               | Bars<br>Count |              |
| Periodicity | Minute        | • o           | 🕨 Buy 🌑 Sell |
| Interval    |               |               | Run          |
| Script      |               |               |              |
|             |               |               |              |
|             |               |               |              |
|             |               |               |              |
|             |               |               |              |