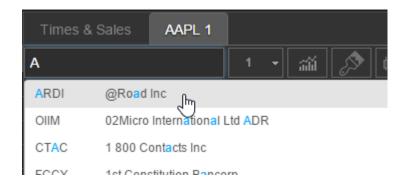

Fill all the fields in the dialog and click "Create".

A new chart will appear in the center panel.

Every chart has its own toolbar to manage it. For example, you can change the symbol as shown in the picture.

Select an account from which you want to place the order.

Then type a symbol or company name into the "Symbol" field and choose what you need from suggestions (an auto-complete menu is displayed).

| New ord  | er       |                                    |     |
|----------|----------|------------------------------------|-----|
| Account  | Lisa Kuo | drow 👻                             |     |
| Symbol   | AA       |                                    |     |
| Туре     | AAON     | AAON Inc                           | NSD |
| Quantity | ASTM     | Aastrom Biosciences Inc            | NSD |
| Quantity | AANB     | Abigail Adams National Bancorp     | NSD |
| TIF      | AACE     | Ace Cash Express Inc               | NSD |
|          | AATI     | Advanced Analogic Technologies Inc | NSD |
|          | AATK     | American Access Technologies       | NSD |
|          | AAUK     | Anglo American PLC                 | NSD |
|          | AAPI     | Apple Computer Inc                 | NSD |