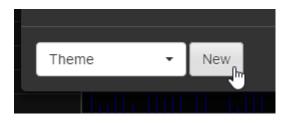

You can choose predefined colors.

Or you can click the "More" button on the colorpicker and set your own color.

To add custom theme press the button "New" in the bottom of the dialog.

Type a name of the new theme and press the "OK" button.