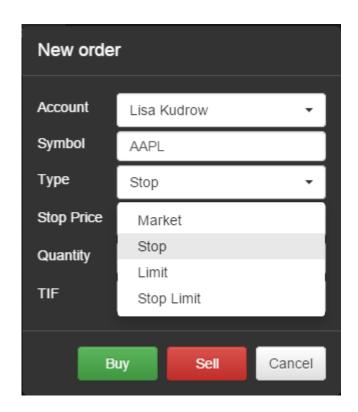

Choose your order type (Market / Stop / Limit / Stop limit).

Type your "Quantity" for the number of shares you want to buy or sell and choose your order TIF type.

| New order        |                   |  |  |  |  |  |  |
|------------------|-------------------|--|--|--|--|--|--|
| Account          | Lisa Kudrow 👻     |  |  |  |  |  |  |
| Symbol           | AAPL              |  |  |  |  |  |  |
| Туре             | Stop 🗸            |  |  |  |  |  |  |
| Stop Price       | 22                |  |  |  |  |  |  |
| Quantity         | 12                |  |  |  |  |  |  |
| TIF              | GTC 🗸             |  |  |  |  |  |  |
| <b>B</b><br>7:26 | GTC<br>Day<br>GTD |  |  |  |  |  |  |